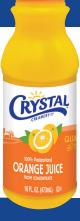

Orange Juice now available in 16oz bottle 100% Juice

### **ORANGE JUICE-**

ITEM #: 160083

Case UPC: 100-70910-60083-3 GTIN: 000-70910-60083-6

ITEM #: 160288

Case UPC: 100-70910-60288-2 GTIN: 000-70910-60288-5

| SINGLE SERVE BOTTLE SPECS | Milk                      | Orange Juice           |
|---------------------------|---------------------------|------------------------|
| Item Net Weight           | 14oz                      | 16oz                   |
| Unit Dimensions           | 2.75" x 2.75" x 7.13"     | 2.75" x 2.75" x 7.625" |
| Case Pack / MOQ           | 12                        | 12                     |
| Case Dimensions           | 8.1875" x 10.875" x 7.25" | 8.5" x 11.25" x 7.625" |
| Case Weight               | 11.7 Lb                   | 13.3 Lb / Cs           |
| Cases per Pallet          | 126                       | 108                    |
| Pallet Ti / Hi            | 18 / 7                    | 18 / 6                 |
| Shelf Life                | 110 days                  | 30 days                |