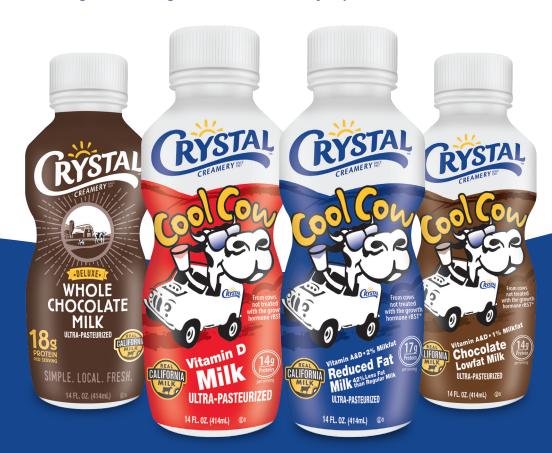

# SIMPLE. LOCAL. FRESH.

# Crystal Creamery is proud to provide only the highest quality and freshest products for your customers.

- ✓ Made with Real CA milk from cows not treated with the growth hormone rBST\*
- ✓ Lowfat Chocolate Milk & Deluxe Whole Chocolate Milk are sweetened with natural cane sugar – No High Fructose Corn Syrup

- ✓ Single Serve sizes perfect for grab-and-go occasions and convenience retail channels.
- Packaged in attractive 14oz bottle and packed in 12 count tray for easy shipping.
- ✓ Ultra Pasteurized Milk with extended shelf life
  100 days for milk

## **COOL COW MILKS-**

Chocolate Lowfat Milk ITEM #: 160129

Case UPC: 100-70910-00065-7 GTIN: 000-70910-00065-0

**Reduced Fat Milk** 

ITEM #: 160128

Case UPC: 100-70910-00064-0 GTIN: 000-70910-00064-3

Whole Milk

ITEM #: 160127

Case UPC: 100-70910-00630-7 GTIN: 000-70910-00630-0

### DELUXE WHOLE CHOCOLATE MILK—