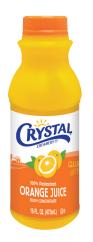

Orange Juice now available in 16oz bottle 100% Juice

### **ORANGE JUICE-**

ITEM #: 160083

Case UPC: 100-70910-60083-3 GTIN: 000-70910-60083-6

ITEM #: 160288

Case UPC: 100-70910-60288-2 GTIN: 000-70910-60288-5

| SINGLE SERVE BOTTLE SPECS | Milk                      | Orange Juice           |
|---------------------------|---------------------------|------------------------|
| Item Net Weight           | 14oz                      | 16oz                   |
| Unit Dimensions           | 2.75" x 2.75" x 7.13"     | 2.75" x 2.75" x 7.625" |
| Case Pack / MOQ           | 12                        | 12                     |
| Case Dimensions           | 8.1875" x 10.875" x 7.25" | 8.5" x 11.25" x 7.625" |
| Case Weight               | 11.7 Lb                   | 13.3 Lb / Cs           |
| Cases per Pallet          | 126                       | 108                    |
| Pallet Ti / Hi            | 18 / 7                    | 18 / 6                 |
| Shelf Life                | 110 days                  | 30 days                |