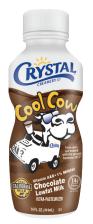

## **COOL COW MILKS-**

Chocolate Lowfat Milk ITEM #: 160129

Case UPC: 100-70910-00065-7 GTIN: 000-70910-00065-0

**Reduced Fat Milk** 

ITEM #: 160128

Case UPC: 100-70910-00064-0 GTIN: 000-70910-00064-3

Whole Milk