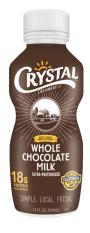

one rBST\*
- ✓ Lowfat Chocolate Milk & Deluxe Whole Chocolate Milk are sweetened with natural cane sugar – No High Fructose Corn Syrup



- ✓ Single Serve sizes perfect for grab-and-go occasions and convenience retail channels.
- Packaged in attractive 14oz bottle and packed in 12 count tray for easy shipping.
- ✓ Ultra Pasteurized Milk with extended shelf life
  100 days for milk

Orange Juice now available in 16oz bottle 100% Juice





## **COOL COW MILKS-**



Chocolate Lowfat Milk ITEM #: 160129



Case UPC: 100-70910-00065-7 GTIN: 000-70910-00065-0



**Reduced Fat Milk** 

ITEM #: 160128



Case UPC: 100-70910-00064-0 GTIN: 000-70910-00064-3



Whole Milk

ITEM #: 160127



Case UPC: 100-70910-00630-7 GTIN: 000-70910-00630-0

### DELUXE WHOLE CHOCOLATE MILK—

### **ORANGE JUICE-**



ITEM #: 160083



Case UPC: 100-70910-60083-3 GTIN: 000-70910-60083-6



ITEM #: 160288



Case UPC: 100-70910-60288-2 GTIN: 000-70910-60288-5

| SINGLE SERVE BOTTLE SPECS | Milk                      | Orange Juice           |
|---------------------------|---------------------------|------------------------|
| Item Net Weight           | 14oz                      | 16oz                   |
| Unit Dimensions           | 2.75" x 2.75" x 7.13"     | 2.75" x 2.75" x 7.625" |
| Case Pack / MOQ           | 12                        | 12                     |
| Case Dimensions           | 8.1875" x 10.875" x 7.25" | 8.5" x 11.25" x 7.625" |
| Case Weight               | 11.7 Lb                   | 13.3 Lb / Cs           |
| Cases per Pallet          | 126                       | 108